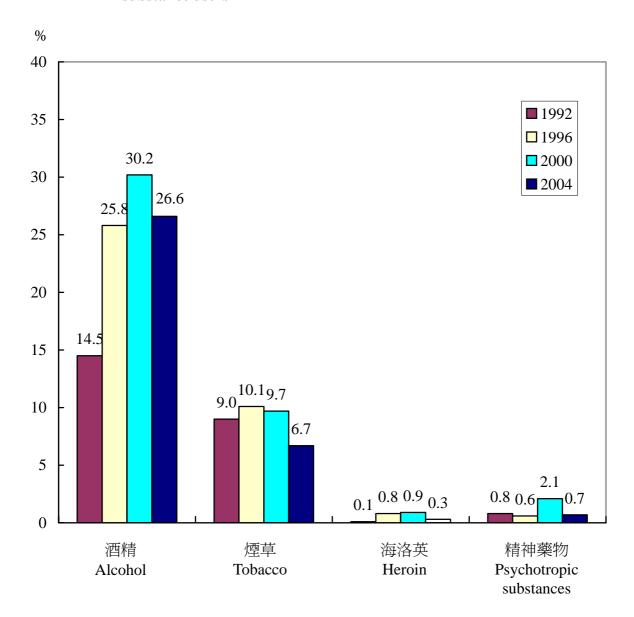

### 1.2 30 天內曾服用各種物質的 學生所佔比例(圖 1.2)

圖 1.2 顯示 30 天內曾服用各種物質的學生所佔比例。二零零四年的調查發現,在 30 天內曾飲酒、吸煙、濫用海洛英及精神藥物學生的比率<sup>7</sup>,分別是 26.6%、6.7%、0.3%及 0.7%。與二零零零年的調查結果比較,全部數字都顯著下降。在 30 天內曾吸煙或濫用精神藥物的比率,均是自一九九二年以來最低的。

### **1.2** Proportion of 30-day substance users (Chart 1.2)

Chart 1.2 presents the proportion of 30-day substance users. The 30-day rates<sup>7</sup> for using alcohol, tobacco, heroin and psychotropic substances in 2004 were 26.6%, 6.7%, 0.3% and 0.7% respectively. All of these figures decreased significantly as compared with results of the 2000 Survey. The 30-day rates for using tobacco and psychotropic substances were both the lowest since 1992.