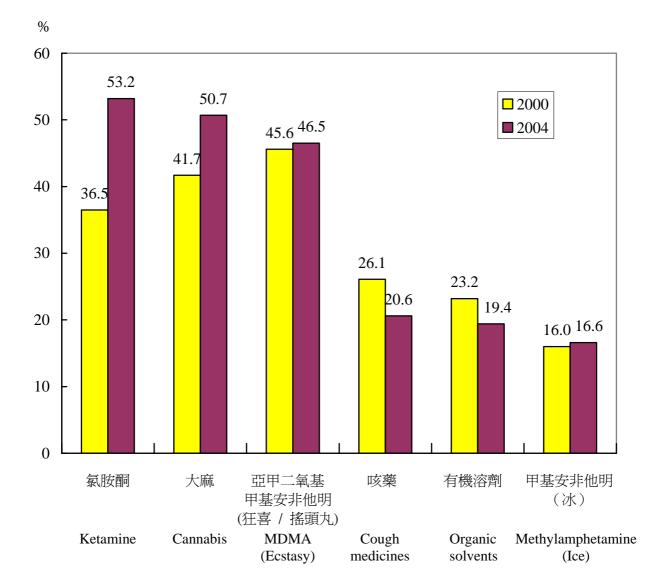

### **2.2** 被濫用的精神藥物種類 (圖 2.3 及表 2.1)

二零零四年的調查發現,氯胺酮、大麻及搖頭丸依然是最普遍被濫用的 三種精神藥物,只是三者相對的普遍 程度與二零零零年略有改變。

在二零零四年的調查,次三種最常被濫用的精神藥物是咳藥、有機溶劑及甲基安非他明("冰")。濫用精神藥物者中,表示曾濫用這三種藥物的分別有 20.6%、19.4%及 16.6%。

儘管濫用精神藥物者的整體比例在 二零零四年的調查有所下降,但須注 意的是,與二零零零年比較,曾濫用 氯胺酮及大麻的學生比例明顯有所 增加。Lee (2002)、Ng et al. (2002)、 Lam (2004)和 Chan (2005) 均曾對氯 胺酮自二零零零年起大行其道的情 況作深入研究。青少年容易受到新興 和潮流藥物吸引,這個風險實在值得 關注。 substances once to three times a week (2.9%), and four to six times a week (2.1%).

### **2.2 Type of psychotropic substances used** (Chart 2.3 and Table 2.1)

Ketamine, cannabis and ecstasy remained the three most popular substances used by psychotropic substance users in 2004, although their relative popularity has slightly changed as compared with 2000.

Ketamine, cited by over half of the psychotropic substance users in 2004, climbed from the third in 2000 to the top of the list in 2004. Cannabis, cited by half of the psychotropic substance users in 2004, ranked the second in both 2000 and 2004. Although ecstasy appeared to have lost its relative popularity by dropping from the first in 2000 to the third in 2004, it continued to be taken by a large proportion of psychotropic substance users, by about 46% in both 2000 and 2004.

Following these, cough medicine, organic solvents and methylamphetamine ("ice") were the next three most common psychotropic substances abused in 2004, as cited by 20.6%, 19.4% and 16.6% of psychotropic substance users respectively.

Although the overall proportion of psychotropic substance users decreased in 2004, it should be noted that among this group of students, the proportions of those who had ever used ketamine and cannabis increased substantially as compared with 2000. The sharp increase in popularity of ketamine since 2000 was studied thoroughly by Lee (2002), Ng et al. (2002), Lam (2004) and Chan (2005). The risk that youth can be easily attracted to newly emerged and