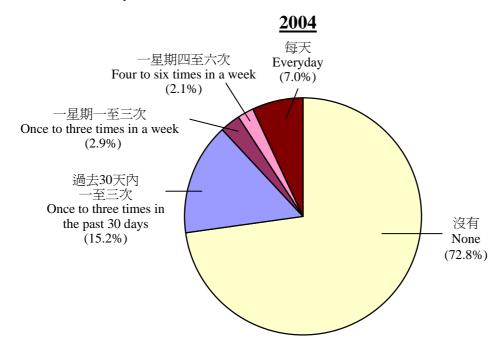

### **2.1** 濫用藥物的頻密程度 (圖 2.1 及 2.2)

在曾濫用精神藥物者中,絕大部分 (72.8%)在調查前 30 天內沒有濫用任何精神藥物,其次是在過去 30 天內 只濫用過該類藥物一至三次(15.2%)的。不過,經常濫用精神藥物的也佔相當比例(7.0%),他們報稱在過去 30 天內每天都有濫用。其餘佔少數的爲一星期濫用精神藥物一至三次(2.9%)及一星期四至六次(2.1%)的同學。

### **2.1** Frequency of drug use (Charts 2.1 and 2.2)

majority (or 72.8%) of lifetime psychotropic substance users did not take any psychotropic substances in the past 30 days before enumeration. This was followed by those who used the substances once to three times in the past 30 days (15.2%). However, a notable proportion (or 7.0%) had used psychotropic substances very frequently, and reported that they had used the drugs everyday in the past 30 days. The remaining small proportions of users took psychotropic