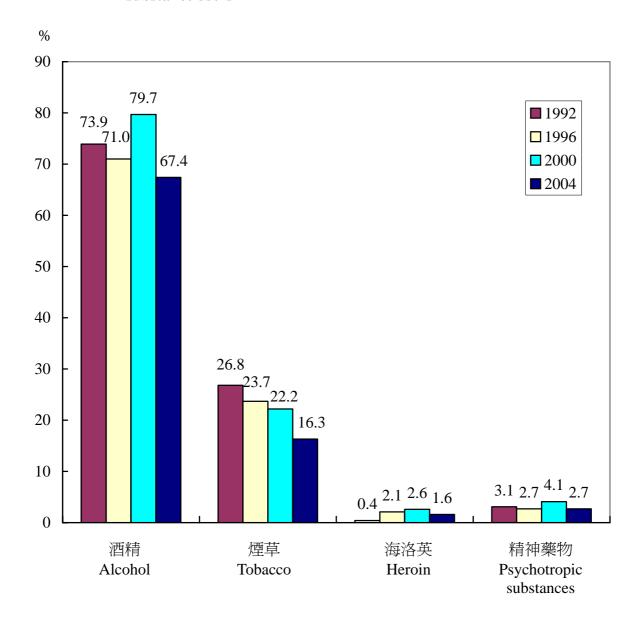

### 1.1 曾服用各種物質的學生所 佔比例(圖 1.1)

二零零四年的調查發現,曾喝酒、吸煙、濫用海洛英或精神藥物中任何一種物質的學生的比例,一律下降。曾飲酒、吸煙、濫用海洛英及精神藥物學生所佔比例,二零零四年的數字分別爲 67.4%、16.3%、1.6%及 2.7%,而二零零年的相應數字則爲79.7%、22.2%、2.6%及 4.1%。整體而言,曾服用全部四種物質中任何一種的普遍率都是自一九九六年以來最低的。

### **1.1** Proportion of lifetime substance users (Chart 1.1)

The proportion of lifetime users for any of all the four substances viz. alcohol, tobacco, heroin and psychotropic substances, decreased across the board in 2004. The proportions of lifetime tobacco, users of alcohol, heroin psychotropic substances in 2004 were 67.4%, 16.3%, 1.6% and 2.7% respectively, as against the corresponding figures of 79.7%, 22.2%, 2.6% and 4.1% in 2000. Prevalence rates for any of the four substances were the lowest since 1996.