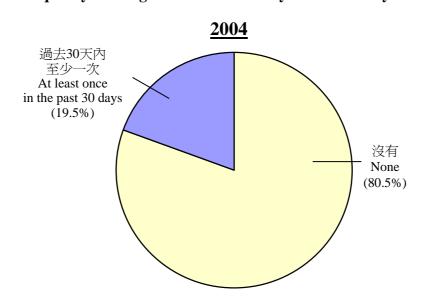

同樣地,在曾濫用海洛英者中,在調查前 30 天內沒有濫用海洛英者的佔大多數(80.5%)。

Likewise, the majority (80.5%) of lifetime heroin users did not use heroin in the past 30 days before enumeration.