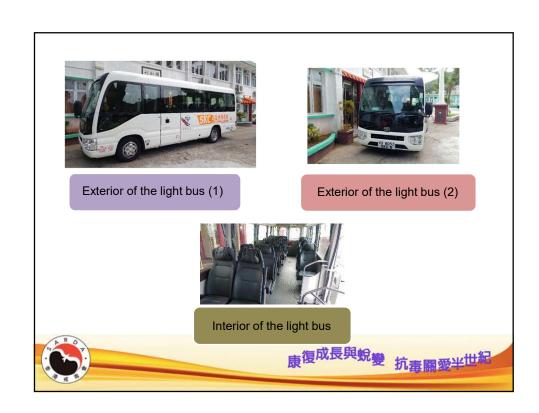

# **Project Content**

- \*Purchase of a 16 seater light bus with 15,000 mantimes usage during the first six months of service.
- \*Annually 30,000 man-times of residents and staff members of these two houses will be facilitated to their training workshops and work sites.
- \*Besides, their attendance in other in-centre recreational events and programmes will also be facilitated.

## **Output Benchmarks & Evaluation Results**

|                       | Expected Result | Achieved Result                                                                                                                     |
|-----------------------|-----------------|-------------------------------------------------------------------------------------------------------------------------------------|
| Output<br>Indicator 1 |                 | The vehicle was put into service on 1 Feb 2019. Since then, a total usage of 22,639 man-times (151%) was recorded till 31 Jul 2019. |

### Conclusion

- The objective of the project was successfully achieved. A total usage of 22,639 mantimes (151%) of the vehicle from 1 Feb 2019 to 31 Jul 2019 was recorded.
- The transportation service had facilitated the residents to attend the training programmes arranged at our main centre.