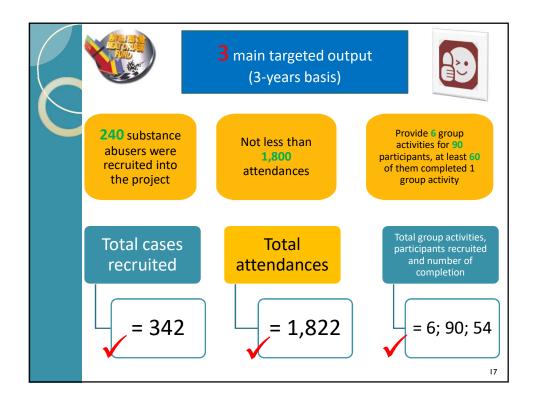

>program sessions and 3<br>after-care sessions to drug<br>abusers | <ol> <li>Substance abusers<br/>discharged from<br/>Psychiatric<br/>Hospital (i.e. TPH)</li> <li>Substance abusers<br/>referred from<br/>Substance Abuse<br/>Clinic (SAC), North<br/>District Hospital</li> <li>Substance abusers<br/>referred from<br/>collaborating<br/>NGOs</li> </ol> |
| 2. Group Activities     | Conduct magic teaching<br>class for (5 classes) and<br>psychosocial group therapy<br>(1 class) for drug abusers              |                                                                                                                                                                                                                                                                                          |