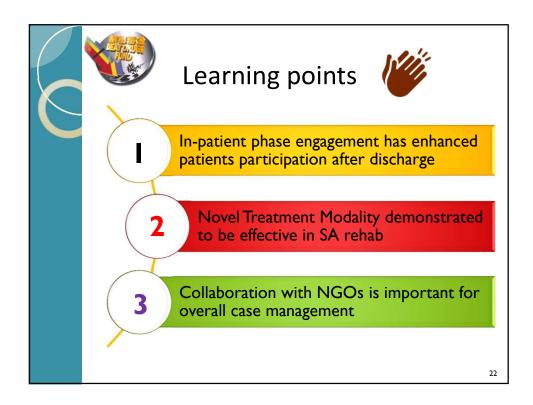

essions and 3<br>after-care sessions to drug<br>abusers | <ol> <li>Substance abusers<br/>discharged from<br/>Psychiatric<br/>Hospital (i.e. TPH)</li> <li>Substance abusers<br/>referred from<br/>Substance Abuse<br/>Clinic (SAC), North<br/>District Hospital</li> <li>Substance abusers<br/>referred from<br/>collaborating<br/>NGOs</li> </ol> |
| 2. Group Activities     | Conduct magic teaching<br>class for (5 classes) and<br>psychosocial group therapy<br>(1 class) for drug abusers              |                                                                                                                                                                                                                                                                                          |