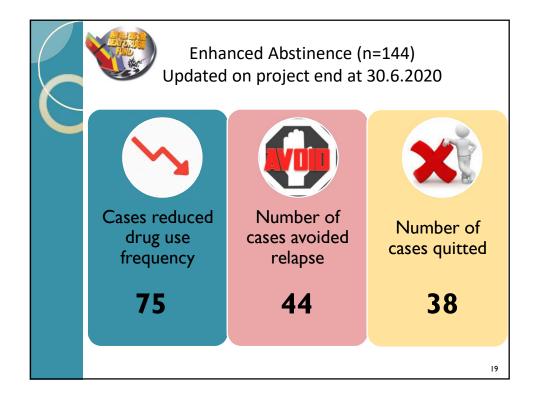

gram sessions and 3<br>after-care sessions to drug<br>abusers | <ol> <li>Substance abusers<br/>discharged from<br/>Psychiatric<br/>Hospital (i.e. TPH)</li> <li>Substance abusers<br/>referred from<br/>Substance Abuse<br/>Clinic (SAC), North<br/>District Hospital</li> <li>Substance abusers<br/>referred from<br/>collaborating<br/>NGOs</li> </ol> |
| 2. Group Activities     | Conduct magic teaching<br>class for (5 classes) and<br>psychosocial group therapy<br>(1 class) for drug abusers              |                                                                                                                                                                                                                                                                                          |