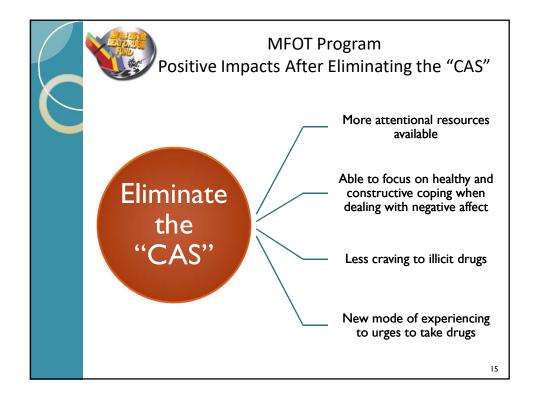

n<br>program sessions and 3<br>after-care sessions to drug<br>abusers | <ol> <li>Substance abusers<br/>discharged from<br/>Psychiatric<br/>Hospital (i.e. TPH)</li> <li>Substance abusers<br/>referred from<br/>Substance Abuse<br/>Clinic (SAC), North<br/>District Hospital</li> <li>Substance abusers<br/>referred from<br/>collaborating<br/>NGOs</li> </ol> |
| 2. Group Activities     | Conduct magic teaching<br>class for (5 classes) and<br>psychosocial group therapy<br>(1 class) for drug abusers              |                                                                                                                                                                                                                                                                                          |