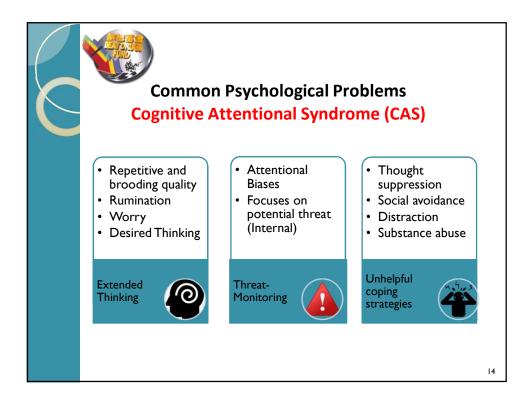

ion<br>program sessions and 3<br>after-care sessions to drug<br>abusers | <ol> <li>Substance abusers<br/>discharged from<br/>Psychiatric<br/>Hospital (i.e. TPH)</li> <li>Substance abusers<br/>referred from<br/>Substance Abuse<br/>Clinic (SAC), North<br/>District Hospital</li> <li>Substance abusers<br/>referred from<br/>collaborating<br/>NGOs</li> </ol> |
| 2. Group Activities     | Conduct magic teaching<br>class for (5 classes) and<br>psychosocial group therapy<br>(1 class) for drug abusers              |                                                                                                                                                                                                                                                                                          |