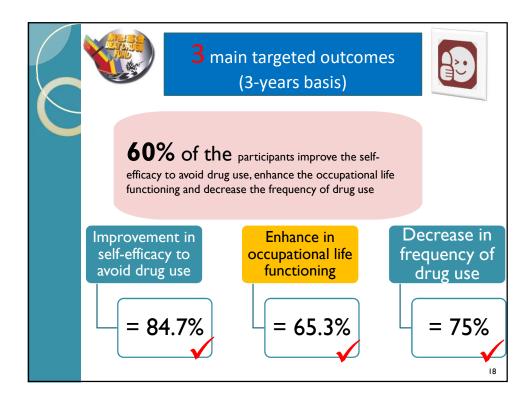

rogram sessions and 3<br>after-care sessions to drug<br>abusers | <ol> <li>Substance abusers<br/>discharged from<br/>Psychiatric<br/>Hospital (i.e. TPH)</li> <li>Substance abusers<br/>referred from<br/>Substance Abuse<br/>Clinic (SAC), North<br/>District Hospital</li> <li>Substance abusers<br/>referred from<br/>collaborating<br/>NGOs</li> </ol> |
| 2. Group Activities     | Conduct magic teaching<br>class for (5 classes) and<br>psychosocial group therapy<br>(1 class) for drug abusers              |                                                                                                                                                                                                                                                                                          |