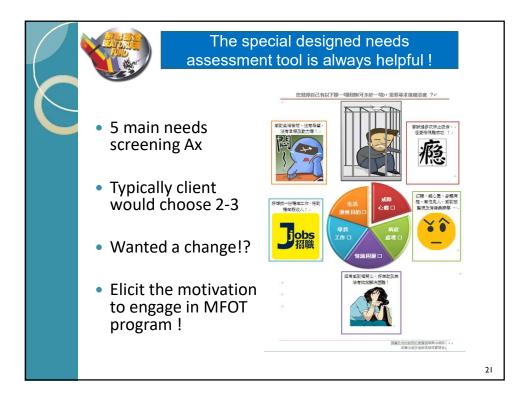

sessions and 3<br>after-care sessions to drug<br>abusers | <ol> <li>Substance abusers<br/>discharged from<br/>Psychiatric<br/>Hospital (i.e. TPH)</li> <li>Substance abusers<br/>referred from<br/>Substance Abuse<br/>Clinic (SAC), North<br/>District Hospital</li> <li>Substance abusers<br/>referred from<br/>collaborating<br/>NGOs</li> </ol> |
| 2. Group Activities     | Conduct magic teaching<br>class for (5 classes) and<br>psychosocial group therapy<br>(1 class) for drug abusers              |                                                                                                                                                                                                                                                                                          |