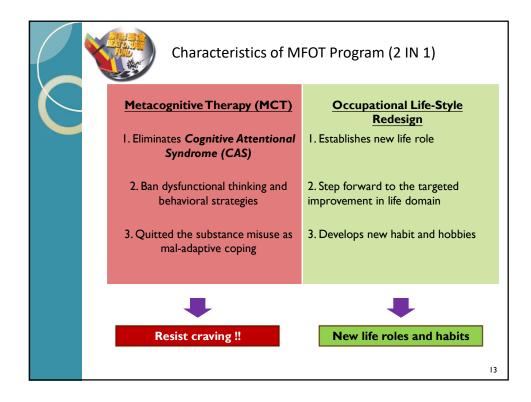

ntion<br>program sessions and 3<br>after-care sessions to drug<br>abusers | <ol> <li>Substance abusers<br/>discharged from<br/>Psychiatric<br/>Hospital (i.e. TPH)</li> <li>Substance abusers<br/>referred from<br/>Substance Abuse<br/>Clinic (SAC), North<br/>District Hospital</li> <li>Substance abusers<br/>referred from<br/>collaborating<br/>NGOs</li> </ol> |
| 2. Group Activities     | Conduct magic teaching<br>class for (5 classes) and<br>psychosocial group therapy<br>(1 class) for drug abusers              |                                                                                                                                                                                                                                                                                          |