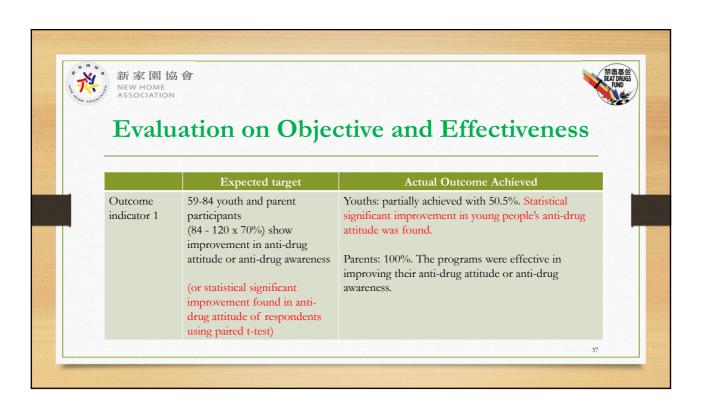

## Conclusion

- The project is effective in improving the participants' anti-drug attitude or anti-drug awareness to some extent.
- As an educational and preventive project, it is good that many participants could be covered in different district in Hong Kong. More focus can be put on more remote and vulnerable areas (i.e. Yuen Long, Tuen Mun, etc.)
- Leadership and vocational elements are innovative ways in terms of enhancing EM youths' mutual support and their self-strengths.
- Casework and referral services could be better utilized if more time is given.