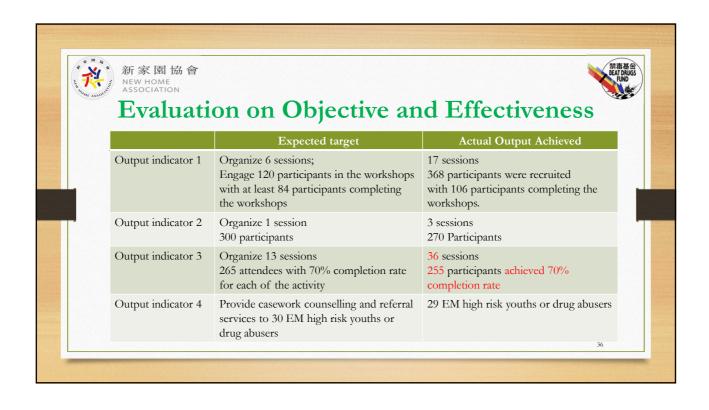

## Conclusion

- The project is effective in improving the participants' anti-drug attitude or anti-drug awareness to some extent.
- As an educational and preventive project, it is good that many participants could be covered in different district in Hong Kong. More focus can be put on more remote and vulnerable areas (i.e. Yuen Long, Tuen Mun, etc.)
- Leadership and vocational elements are innovative ways in terms of enhancing EM youths' mutual support and their self-strengths.
- Casework and referral services could be better utilized if more time is given.