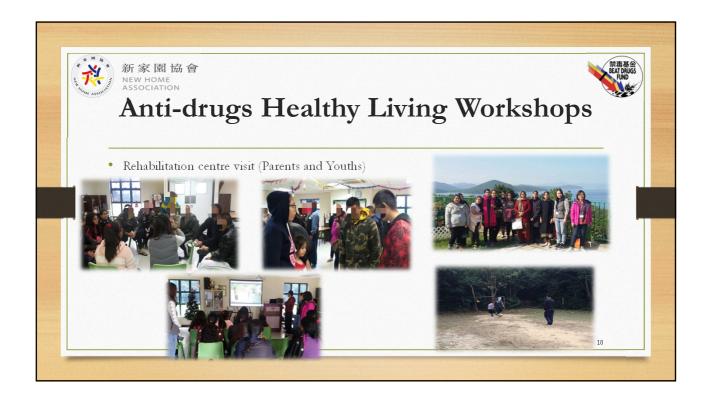

## What's more.....?

- To strengthen the current cooperation and strong connection with schools
  - What kind of services could be continuously provided to the youths in a sustainable and long-term way after the project ends?
- To identify the EM youths and parents' needs in a deeper level
  - How to educate the anti-drug message in a subtle way? Instead, using positive ways to enhance the participants' resilience, confidence and problem solving ability.
- To broaden the resource and cooperation network
  - It is suggested to have early discussion with schools (before the semester) to confirm all the programs.
  - It is suggested to make good use of different training/anti-drug organizations and companies to provide more pr