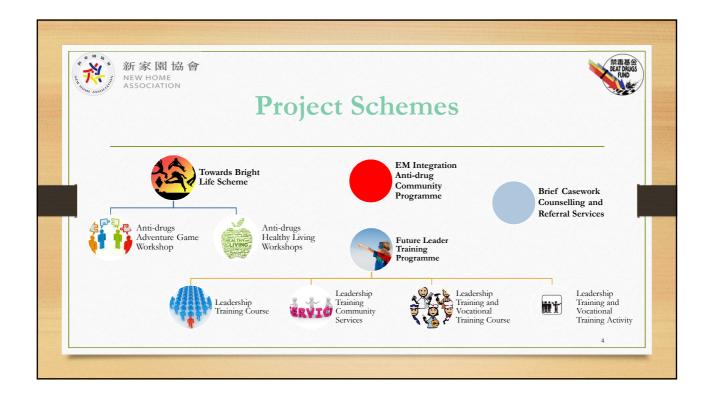

## What's more.....?

- To strengthen the current cooperation and strong connection with schools
  - What kind of services could be continuously provided to the youths in a sustainable and long-term way after the project ends?
- To identify the EM youths and parents' needs in a deeper level
  - How to educate the anti-drug message in a subtle way? Instead, using positive ways to enhance the participants' resilience, confidence and problem solving ability.
- To broaden the resource and cooperation network
  - It is suggested to have early discussion with schools (before the semester) to confirm all the programs.
  - It is suggested to make good use of different training/anti-drug organizations and companies to pro