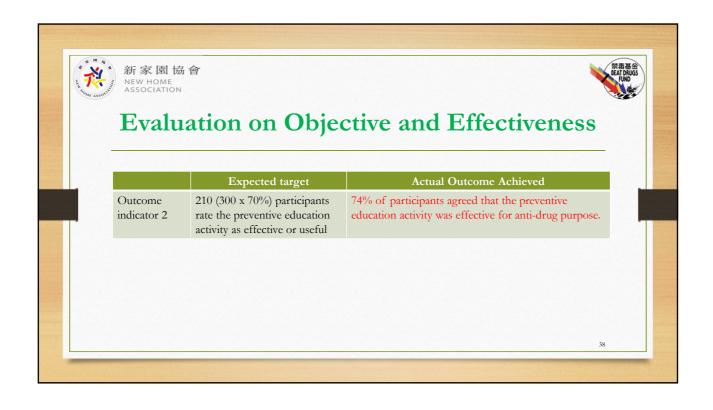

## Conclusion

- The project is effective in improving the participants' anti-drug attitude or anti-drug awareness to some extent.
- As an educational and preventive project, it is good that many participants could be covered in different district in Hong Kong. More focus can be put on more remote and vulnerable areas (i.e. Yuen Long, Tuen Mun, etc.)
- Leadership and vocational elements are innovative ways in terms of enhancing EM youths' mutual support and their self-strengths.
- Casework and referral services could be better utilized if more time is given.