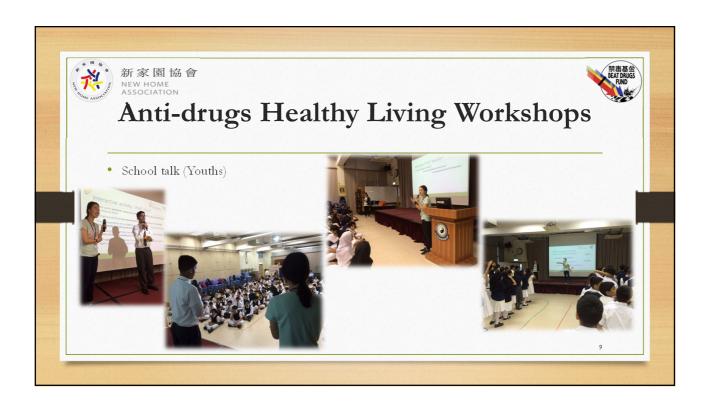

## What's more.....?

- To strengthen the current cooperation and strong connection with schools
  - What kind of services could be continuously provided to the youths in a sustainable and long-term way after the project ends?
- To identify the EM youths and parents' needs in a deeper level
  - How to educate the anti-drug message in a subtle way? Instead, using positive ways to enhance the participants' resilience, confidence and problem solving ability.
- To broaden the resource and cooperation network
  - It is suggested to have early discussion with schools (before the semester) to confirm all the programs.
  - It is suggested to make good use of different training/anti-drug organizations and companies to provide more