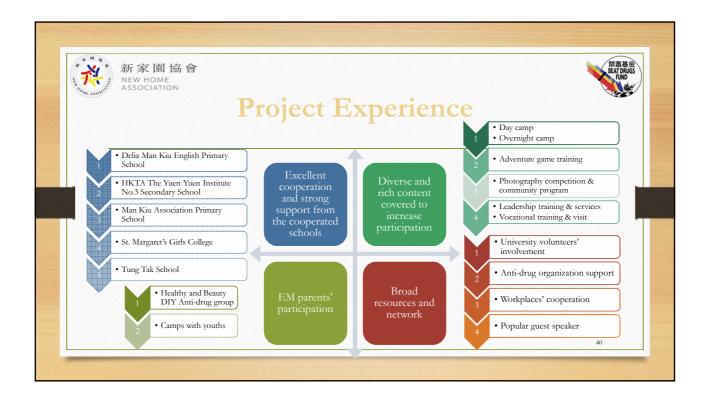

## What's more.....?

- To strengthen the current cooperation and strong connection with schools
  - What kind of services could be continuously provided to the youths in a sustainable and long-term way after the project ends?
- To identify the EM youths and parents' needs in a deeper level
  - How to educate the anti-drug message in a subtle way? Instead, using positive ways to enhance the participants' resilience, confidence and problem solving ability.
- To broaden the resource and cooperation network
  - It is suggested to have early discussion with schools (before the semester) to confirm all the programs.
  - It is suggested to make good use of different training/anti-drug organizations and companies to provide more professional services to the users.