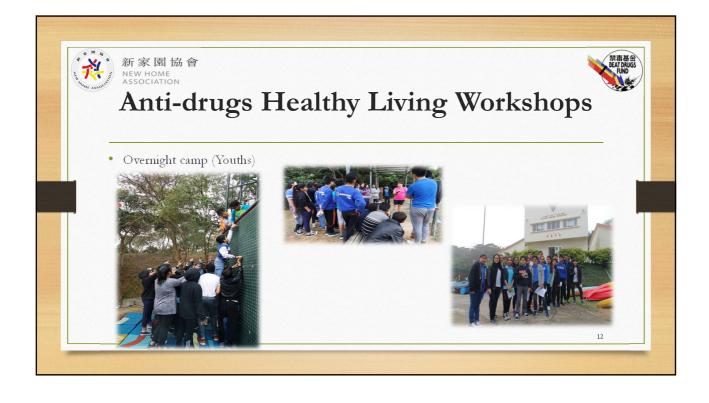

## What's more.....?

- To strengthen the current cooperation and strong connection with schools
  - What kind of services could be continuously provided to the youths in a sustainable and long-term way after the project ends?
- To identify the EM youths and parents' needs in a deeper level
  - How to educate the anti-drug message in a subtle way? Instead, using positive ways to enhance the participants' resilience, confidence and problem solving ability.
- To broaden the resource and cooperation network
  - It is suggested to have early discussion with schools (before the semester) to confirm all the programs.
  - It is suggested to make good use of different training/anti-drug organizations and companies to provide more profes