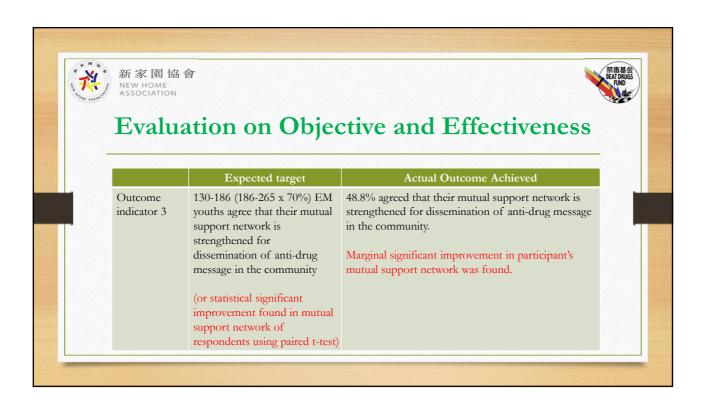

## Conclusion

- The project is effective in improving the participants' anti-drug attitude or anti-drug awareness to some extent.
- As an educational and preventive project, it is good that many participants could be covered in different district in Hong Kong. More focus can be put on more remote and vulnerable areas (i.e. Yuen Long, Tuen Mun, etc.)
- Leadership and vocational elements are innovative ways in terms of enhancing EM youths' mutual support and their self-strengths.
- Casework and referral services could be better utilized if more time is given.