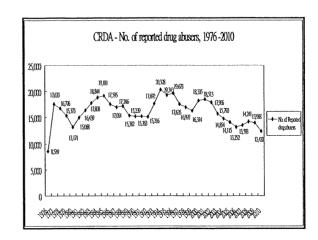

### **Trends**

 According to CRDA which was set up in 1972 – the overall trend

www.nd.gov.hk

- According to School Surveys, figures on students only
- 6 surveys from 1987/88 to 2004/05, last one carried out in 2008/09