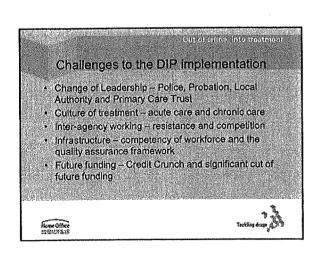

#### Comments on the proposed Tiered Approach

- Good initiative
- Unclear objectives
- Unclear definitions which lead to inclusion of unclassified services, failing to include existing interventions, failing to note the difference between compulsory and voluntary services, putting rehabilitation service into the highest tier, and focusing on the youth sometimes
- Failing to consult the key players