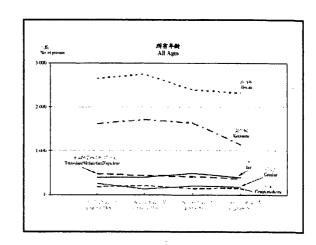

### **Trends**

 According to CRDA which was set up in 1972 – the overall trend

www.nd.gov.hk

- According to School Surveys, figures on students only
- 6 surveys from 1987/88 to 2004/05, last one carried out in 2008/09

### World drug trends

According to World Drug Report 2011\*, UNODC (free download from the UN page)

Terms: illicit users, problem drug users

Facts

4 types of drugs:

Cannabis; ATS; Opioids; Cocaine

Trends in 2009:

Decrease in heroin and cocaine use offset by increase in synthetic and prescription drug use

### 2009

HIV 17.9% among IDU (injecting drug users)

HCV 50% among IDU Deaths: 104 ~ 263K

Production:

Poppy: Afghanistan stable; Myanmar † 20%

Coca cultivation ↓ 18%

Colombia ↓ offset Peru & Bolivia ↑

ATS & Cannabis production difficult to estimate