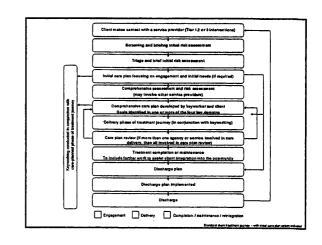

## The Four-tiered framework for commissioning drug treatment

- To provide a conceptual framework and be applied to local areas with flexibility.
- has enabled a better articulation of provision of treatment
- It is not a rigid blueprint for provision
- The tiers refer to the level of the interventions provided and do not refer to the provider organisations

### **Definition of Treatment**

- This term describes a range of interventions that are intended to remedy an identified drugrelated problem or condition relating to a person's physical, psychological or social (including legal) well-being.
- Structured drug treatment follows assessment and is delivered according to a care plan, with clear goals, which is regularly reviewed with the client. It may comprise a number of concurrent or sequential treatment interventions.

## Tier 1 Interventions: Drug-related information and advice, screening and referral by generic services

- Include provision of drug-related information and advice, screening and referral to specialised drug treatment
- In the context of general healthcare settings, or social care, education or criminal justice settings (e.g. probation, courts, prison reception) where the main focus in not drug treatment
- Staff require competence to screen and identify drug misuse and refer to local specialized drug treatment systems

## Tier 2 Interventions Open access, non-care-planned drug-specific interventions

- Provision of drug-related information and advice, triage assessment, referral to structured drug treatment, brief psychosocial interventions, harm reduction interventions(including needle exchange) and aftercare
- May be delivered separately from Tier 3 but will often also be delivered with Tier 3 interventions, through outreach, in pharmacy settings, criminal justice settings, or in prison
- Require competent drug and alcohol speicalist workers

### Tier 3 interventions: Structured, care-planned drug treatment

 Provision of community-based specialised drug assessment and co-ordinated care-planned treatment and drug specialist liaison

#### interventions include:

- · Comprehensive drug misuse assessment
- Care-planning, coordination and review for all in structured treatment
- · Community care assessment
- Harm reduction activities integral to careplanned treatment

Tier 3 interventions(continued): Structured, care-planned drug treatment

- · A range of prescribing interventions
- A range of structured evidence-based psychosocial interventions
- Structured day programmes and care-planned day care
- Liaison services fro acute medical and psychiatric health services
- · Liaison services for care services
- A range of the above interventions for drug misusing offenders

Tier 3 interventions: Structured, care-planned drug treatment

Settings: normally delivered in specialised drug treatment services with their own premises in the community or hospital sites

- · May based in primary setting or in prison
- Require competent drug and alcohol specialised practitioners and medical staff will require different levels of competence

Tier 4 interventions:

Drug specialist inpatient treatment and residential rehabilitation

Provision of residential specialised drug treatment, which is care planned and care coordinated to ensure continuity of care and aftercare.

#### Tier 4 interventions include:

- Inpatient specialist drug and alcohol assessment, stabilisation, and detoxification/assisted withdrawal services
- A range of drug and alcohol residential rehabilitation units
- · A range of half way houses
- · Residential drug and alcohol crisis intervention units
- · Inpatient detoxification/assisted withdrawal provision

Tier 4 interventions (continued):
Drug specialist inpatient treatment and residential rehabilitation

- Provision for special groups for which a need is identified (e.g. drug-using pregnant women)
- A range of the above interventions for drug-misusing offenders

### Points to note:

- Providers spanning tiers Many community based specialised providers provide a range of interventions spanning Tier 2 and Tier 3.
- Tier 1 service may not be generic, Tier 4b in 2002 redesignated as Tier 1.
- · Tier 2 interventions should include :
- > Interventions to engage people to drug treatment
- Interventions to support people prior to structured treatment
- > Interventions to help retain people in the treatment system
- > A range of drug misuse harm reduction interventions
- Interventions to support active drug users who may not want or need intensive structured drug treatment at that point in their live.

#### Points to note:

- Tier 2 interventions do not focus only on those who are still actively using illegal drugs, but also to those who are drug—free
- Tier 2 interventions can be a component of aftercare
- Tier 2 vs Tier 3 interventions may be very similar and difficult to decide. The main difference between the two is that Tier 3 refers to the provision of care-planned interventions that meet the threshold for structured drug treatment, determined following comprehensive assessment.
- · All substitute prescribing interventions are Tier 3

### Various emphases

- Assessment screening, triage, initial care plan, comprehensive, risk
- Various competence level required for workers
- · Care planning
- Keyworking
- · Integrated care pathways
- · Quality criteria and improvement reviews
- · Performance monitoring and management

## Drug treatment interventions are part of a local treatment system which include:

- · Advice and information
- · Harm reduction interventions
- · Community prescribing interventions
- · Structured day programmes
- · Structured psychosocial interventions
- · Other structured treatment
- · Inpatient drug treatment
- · Residential rehabilitation
- Aftercare