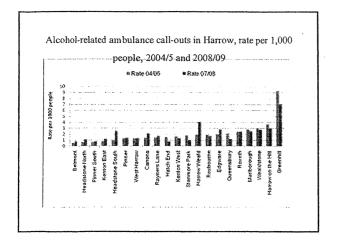

### Trends of Drug Abuse in HK

How to trace the trends: Please think and suggest methods

Trends in HK: please refer to our newsletter The Horn 40<sup>th</sup> Anniversary Issue\*, centre page

### **Trends**

 According to CRDA which was set up in 1972 – the overall trend

www.nd.gov.hk

- According to School Surveys, figures on students only
- 6 surveys from 1987/88 to 2004/05, last one carried out in 2008/09