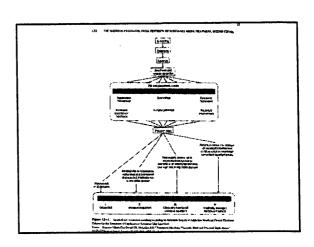

## Four main modalities of Treatment and Rehabilitation Services

- A.Compulsory Treatment
- B.Voluntary Residential Drug
  Treatment
- **C.Outpatient Clinics**
- **D.Counseling Centres**
- Level of care D<C<A~B

### 香港的多元化戒毒治療 及 康復服務

- A. 強制治療 (CSD)
- B. 自願性質住院戒毒
  - 1. 有醫護輔助的 (由DH資助)
  - 2. 福音戒毒 (自資或SWD買位)
- C. 門診
  - 1. 美沙酮診所 (DH)
  - 2. 物質誤用診所 (HA)
- D. 輔導中心
  - 1. 樂協會 (SWD)
  - 2. CCPSAs (SWD)

## Compulsory Treatment (Drug Addiction Treatment Centre, DATC)

- Operated by Correctional Services Department (Government), called Prisons Dept. before 1982
- · Started since 1958
- Targets: drug dependents who had committed offences and are considered suitable for compulsory treatment
- · Duration: 2 to 12 months
- Plus 12 months aftercare and half way houses for selected persons
- Contents: medical services, work therapy, physical education, recreational activities, spiritual service and counseling services

### Voluntary Residential Drug Treatment Centres

- 1. Subvented by Department of Health with medical service
- 2. Gospel Treatment run by Christian agencies
- As at November 2010, there were a total of 1,378 beds at the 27 centres operated by 15 NGOs

### **Outpatient Clinics**

- Methadone clinics operated by the Government( Department of Health) since 1972, there are 20 clinics now. In 2009, total attendance was 2,352,766, equaling 6,446 daily.
- 2. Substance Abuse Clinics operated by the Government (Hospital Authority) since 1994, at present 7 SACs. In 2009, 814 new cases, total attendance was 15,417.

### Counseling Centres

- Caritas Lok Heep Club since 1968, the club has two centres serving more than 900 cases in 2009, subvented by Government (SWD)
- Counseling Centres for Psychotropic Substance Abusers(CCPSAs) since 1988. They are PS33(since 1988), HUGS(1996), Cheer Centre(1998), Evergreen Centre(2002), CROSS Centre(2002), Neo-Horizon (2008) and Enlighten Centre(2008). They had 509 male and 366 female admissions in the year 2009. 4 new CCPSAs started service in October 2010. All CCPSAs are subvented by SWD.

### Others T&R Services

÷

- a. Half Way Houses, 7 agencies running 12 houses with 220 beds
- b. Service for Alcoholics, AA
- Mobile Acute Drug Rehabilitation Team of Haven of Hope Hospital, for drug dependents with other illnesses
- Self help association called Pui Hong Self-help Association started in 1967
- e. Private practitioners including general practitioners and psychiatrists