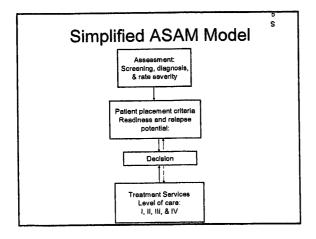

### Clinical guidelines

- Patient placement criteria 2, Separate guidelines for both adults and adolescents.
- 5 levels of service: (Later changed 4 levels)
- 1. Early intervention
- 2. Out-patient service
- Intensive out-patient/partial hospitalization service
- 4. residential/in-patient services
- Medically managed intensive in-patient services

(American Society of Addiction Medicine, ASAM)

### Client placement factors

- · Intoxication, Withdrawal
- Biomedical
- Emotional, Behavioral
- Treatment Acceptance/resistance
- Relapse potential
- Recovery Environment

| Level of care |                                          |  |
|---------------|------------------------------------------|--|
| Level         | Description of Service                   |  |
| Ī             | Outpatient                               |  |
| H             | Intensive outpatient                     |  |
| 111           | Medically monitored intensive outpatient |  |
| IV            | Medically managed intensive outpatient   |  |