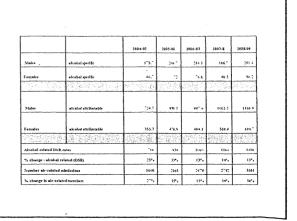

### Trends of Drug Abuse in HK

How to trace the trends: Please think and suggest methods

Trends in HK: please refer to our newsletter The Horn 40<sup>th</sup> Anniversary Issue\*, centre page

### **Trends**

 According to CRDA which was set up in 1972 – the overall trend

www.nd.gov.hk

- According to School Surveys, figures on students only
- 6 surveys from 1987/88 to 2004/05, last one carried out in 2008/09