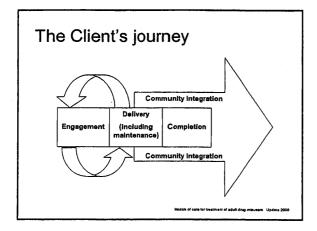

### The UK Models of Care

- Provides the framework required to achieve equity, parity and consistency in the commissioning and provision of substance misuse treatment and care in England.
- Advocates a systems approach to meeting the multiple needs of drug and alcohol misusers.
- Reflects professional consensus of 'what works best' for drug misusers, resulting from an extensive consultative process.
- Based upon current evidence, guidance, quality standards and good practice in drug treatment in England.

## The Four-tiered framework for commissioning drug treatment

- To provide a conceptual framework and be applied to local areas with flexibility.
- has enabled a better articulation of provision of treatment
- It is not a rigid blueprint for provision
- The tiers refer to the level of the interventions provided and do not refer to the provider organisations

### **Definition of Treatment**

- This term describes a range of interventions that are intended to remedy an identified drugrelated problem or condition relating to a person's physical, psychological or social (including legal) well-being.
- Structured drug treatment follows assessment and is delivered according to a care plan, with clear goals, which is regularly reviewed with the client. It may comprise a number of concurrent or sequential treatment interventions.

## Good quality treatment is highly effective in reducing:

- · Illegal drug misuse
- · Improving the health of drug misusers.
- · Reducing drug related offending.
- Reducing the risk of death due to overdose,
- Reducing the risk of death due to infections, and
- · Improving social functioning