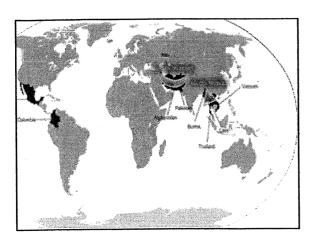

### World drug trends

According to World Drug Report 2011\*, UNODC (free download from the UN page)

Terms: illicit users, problem drug users

Facts

4 types of drugs:

Cannabis; ATS; Opioids; Cocaine

Trends in 2009:

Decrease in heroin and cocaine use offset by increase in synthetic and prescription drug use

### 2009

HIV 17.9% among IDU (injecting drug users)

HCV 50% among IDU Deaths: 104 ~ 263K

Production:

Poppy: Afghanistan stable; Myanmar † 20%

Coca cultivation ↓ 18%

Colombia ↓ offset Peru & Bolivia ↑

ATS & Cannabis production difficult to estimate