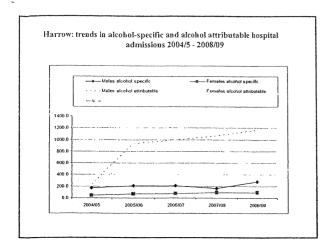

### Trends of Drug Abuse in HK

How to trace the trends: Please think and suggest methods

Trends in HK: please refer to our newsletter The Horn 40<sup>th</sup> Anniversary Issue\*, centre page

### **Trends**

 According to CRDA which was set up in 1972 – the overall trend

www.nd.gov.hk

- According to School Surveys, figures on students only
- 6 surveys from 1987/88 to 2004/05, last one carried out in 2008/09